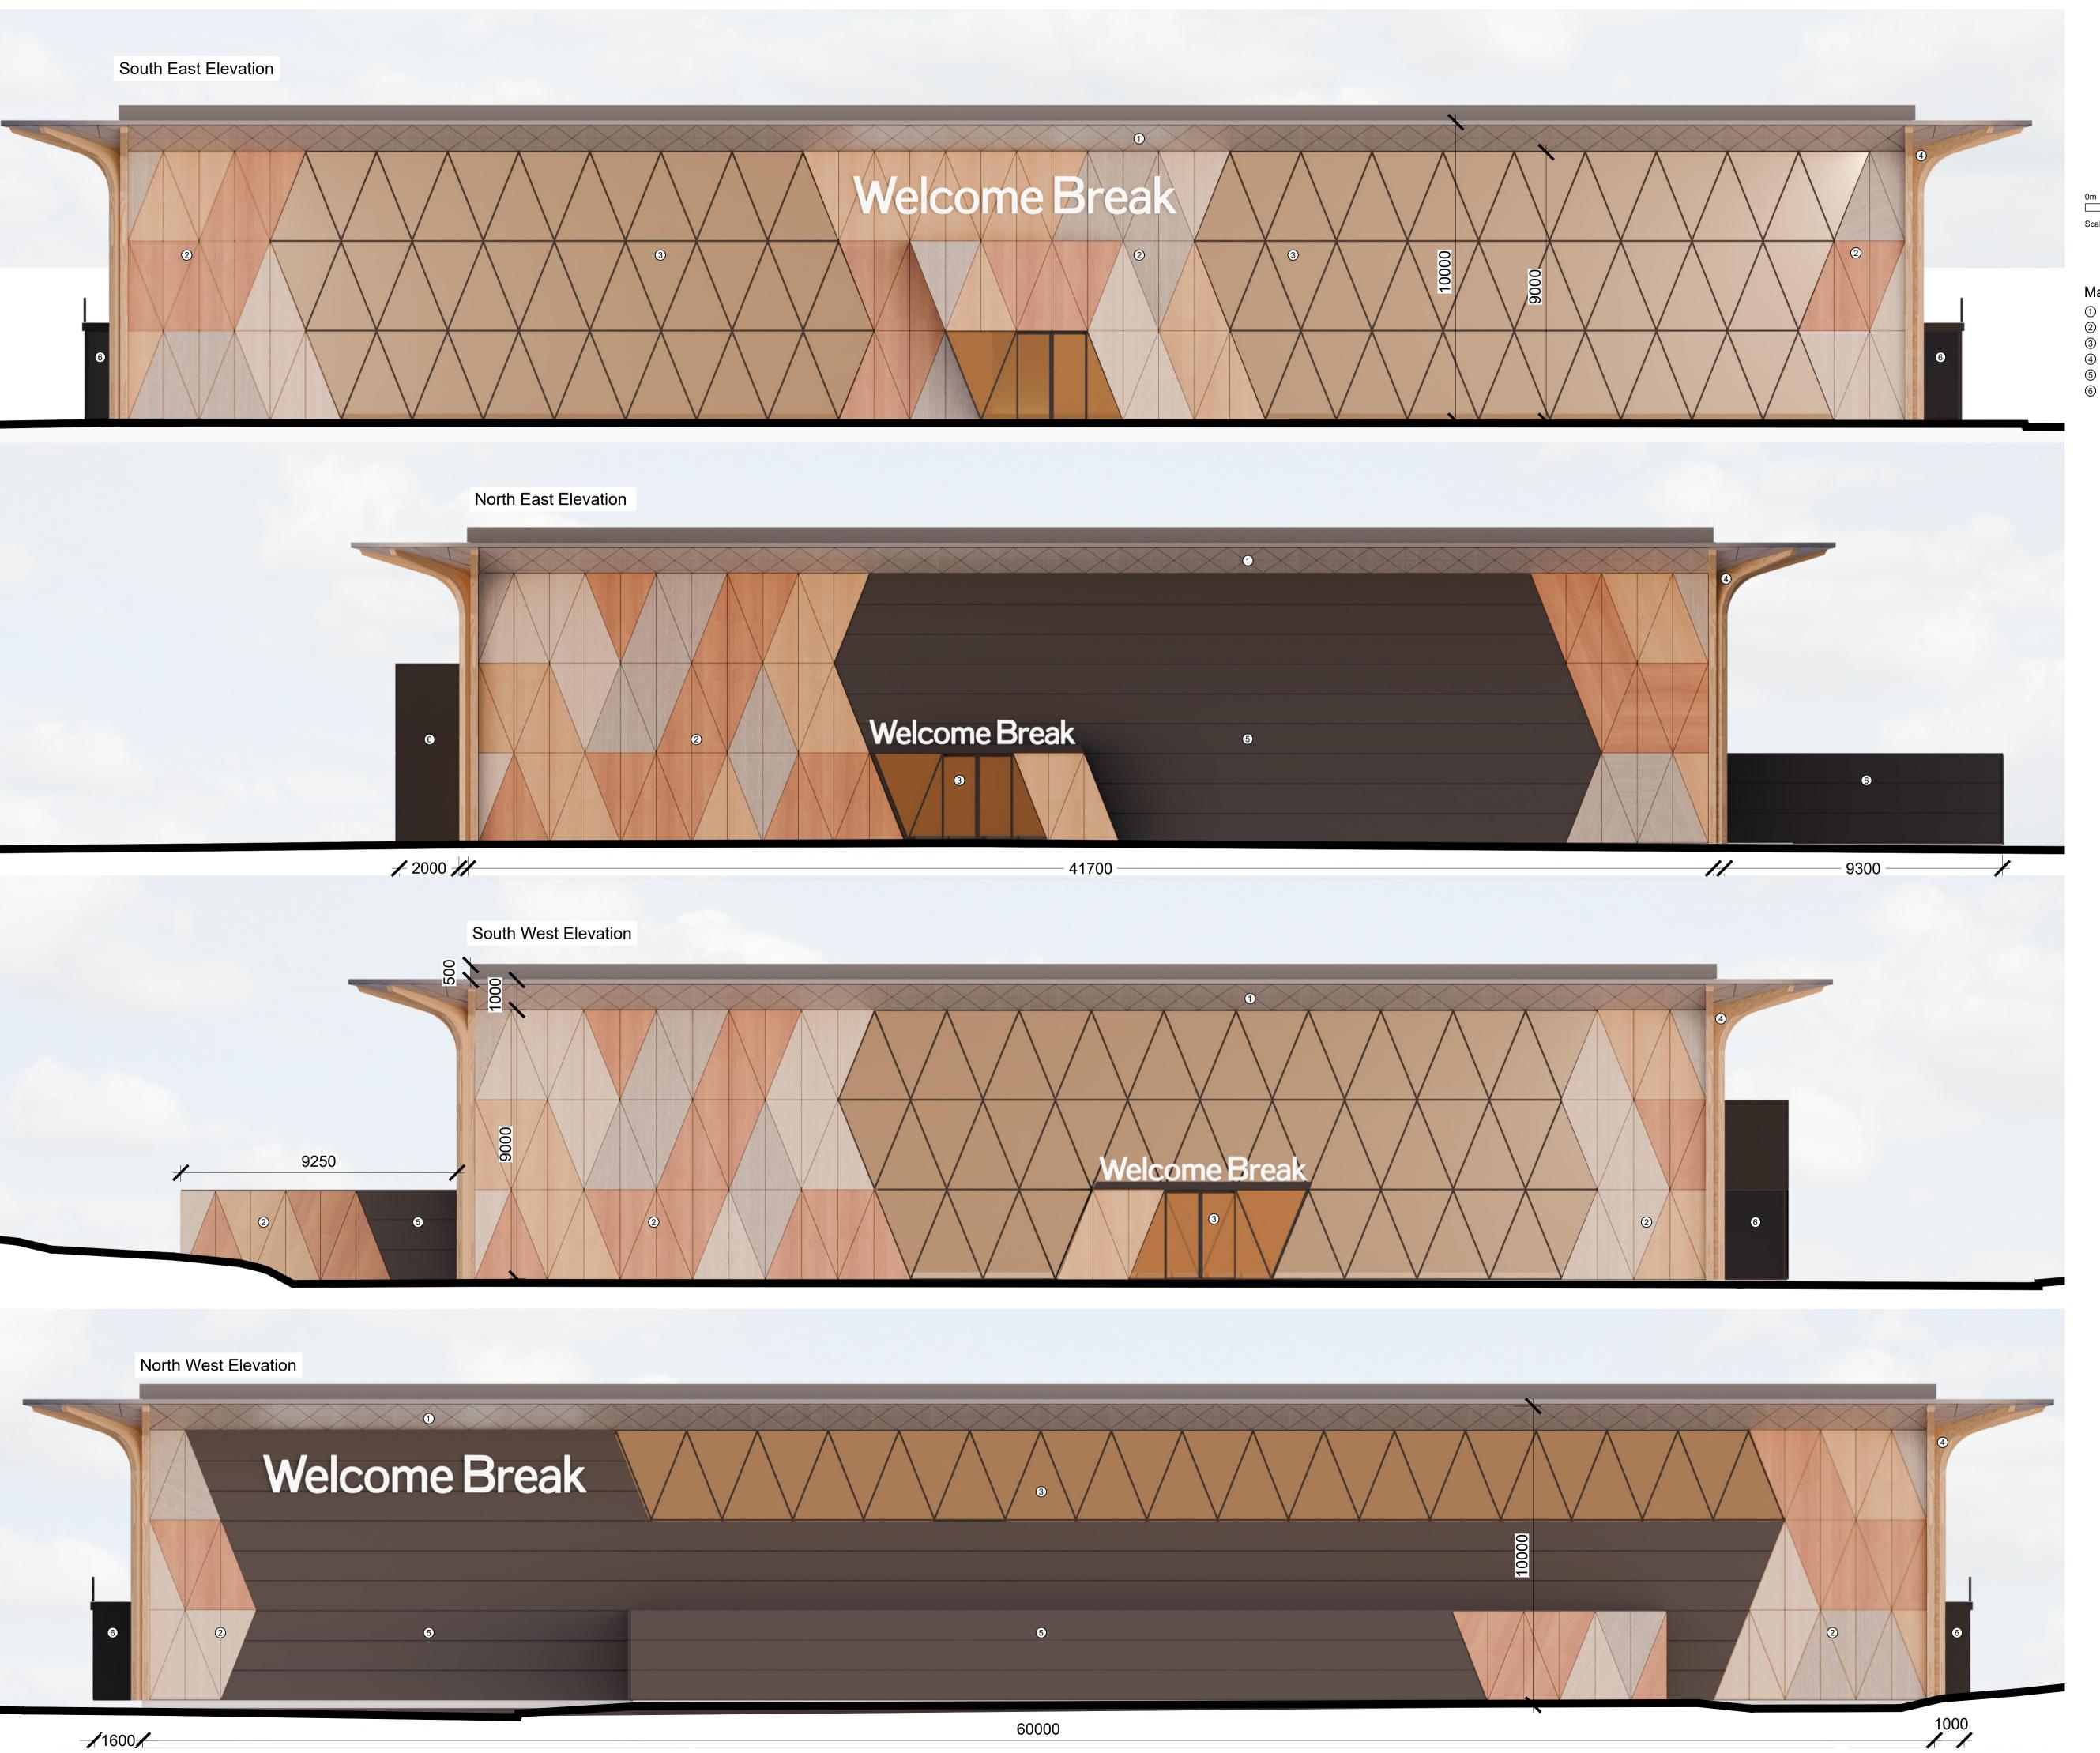

## Materials Key:

- 1 Trespa Cladding to Perimeter Canopy Soffit
- ② Trespa Feature Rainscreen Cladding
- 3 Glazing, all aluminium frames to be Dark Grey 4 Glulam Engineered Wood Corner 'Trees'
- 5 Composite Cladding in Dark Grey
- Grey Pressed Metal Cladding to match
  Composite Cladding

SW ELEVATION UPDATED 07.11.24 MINOR AMENDMENTS

07.11.24

PROJECT BRIDGWATER EAST SERVICES, J24, M5 TA7 OAH

TITLE PROPOSED BUILDING **ELEVATIONS** 

DATE 05.11.24

scale 1:100@A1

+44 (0)1943 464152 ADS-DESIGN.NET